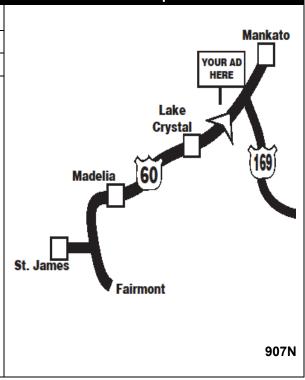

### Location

MN Highway 60 Mile marker 95.92

#### Read

West of Mankato, Reaching Eastbound traffic into Mankato.